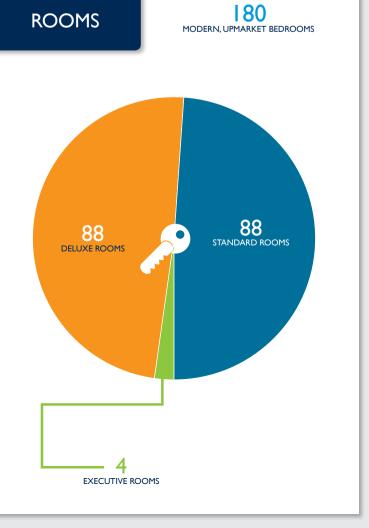

Techno Park, Techno Avenue, Stellenbosch 7600, South Africa Tel: +27 (0) 21 880 9500 Fax : +27 (0) 21 880 9505 Email: info@phstellenbosch.com proteahotels.com/stellenbosch



## LOCATION



TECHNO PARK, STELLENBOSCH

ROOMS

#### DISTANCE FROM HOTEL

| ौ | 1.5 KM STELLENBOSCH GOLF CLUB               |
|---|---------------------------------------------|
|   | 2 KM STELLENBOSCH SQUARE MALL               |
| Ţ | 3 KM BLAAUWKLIPPEN VINEYARDS (WINE TASTING) |
|   | 5 KM CLOSEST RAILWAY STATION (STELLENBOSCH) |
|   | 5.5 KM STELLENBOSCH TOWN CENTRE             |
|   | 6 KM SOMERSET MALL                          |
|   | 25 KM CAPE TOWN INTERNATIONAL AIRPORT       |
|   | 36 KM paarl                                 |
|   | 50 KM CAPE TOWN CITY CENTRE                 |

### **IN-ROOM FACILITIES**

























UNO POD COFFEE MACHINE (EXECUTIVE ROOMS ONLY)











NEARBY ENTERTAINMENT



WINE TASTING ON STELLENBOSCH WINE ROUTE FLY-FISHING AT JONKERSHOEK

GOLF - THERE ARE THREE GOLF COURSES WITHIN 10 KM OF STELLENBOSCH: STELLENBOSCH GOLF CLUB, DEVON VALE COUNTRY CLUB AND DE ZALZE AT SPIER ESTATE.

VARIOUS HIKING AND HORSE TRAILS

MOOIBERGE STRAWBERRY FARM STALL FOR STRAWBERRY PICKING WHEN IN SEASON

OOM SAMIE SE WINKEL FOR STELLENBOSCH MEMORABILIA

KHAYAMANDI TOURISM CORRIDOR MUSEUM QUAD BIKING AT THE DELLRUST WINE ESTATE

HISTORICAL GUIDED WALKS THROUGH THE TOWN

LE BONHEUR CROCODILE FARM DRAKENSTEIN LION PARK

BUTTERFLY WORLD

WIESENHOF GAME PARK

SPIER CHEETAHS

# FACT SHEET

#### PROTEA HOTEL STELLENBOSCH

proteahotels.com/stellenbosch

Techno Park, Techno Avenue, St