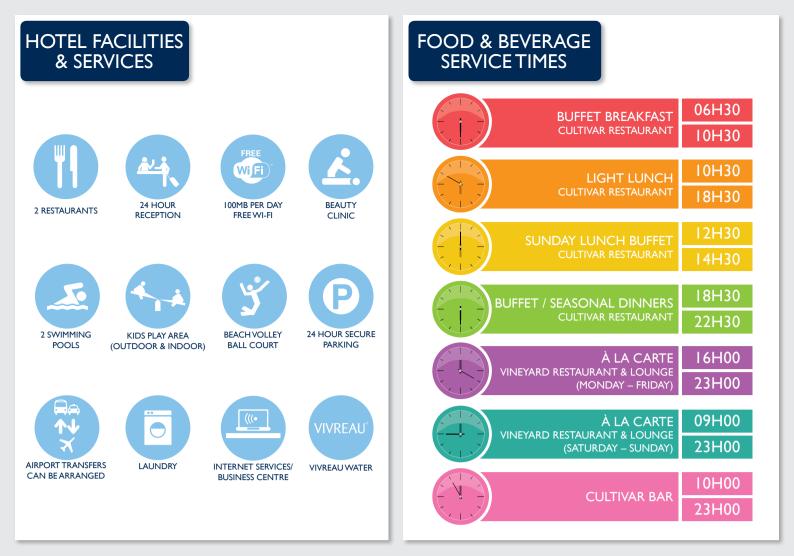

### **IN-ROOM FACILITIES**

UNO POD COFFEE MACHINE (EXECUTIVE ROOMS ONLY)

NEARBY ENTERTAINMENT

WINE TASTING ON STELLENBOSCH WINE ROUTE FLY-FISHING AT JONKERSHOEK

GOLF - THERE ARE THREE GOLF COURSES WITHIN 10 KM OF STELLENBOSCH: STELLENBOSCH GOLF CLUB, DEVON VALE COUNTRY CLUB AND DE ZALZE AT SPIER ESTATE.